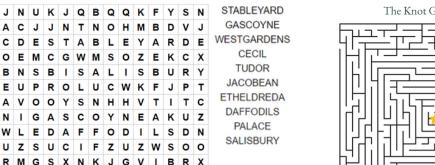

# COLOUR WITH The Coach House Kitchen

Have you seen any of the below insects, trees or animals in Hatfield Park?

GASCOYNE
WESTGARDENS
CECIL
TUDOR
JACOBEAN
ETHELDREDA
DAFFODILS
PALACE

SALISBURY

STABLEYARD

# COLOUR WITH The Coach House Kitchen

Have you seen any of the below insects, trees or animals in Hatfield Park?